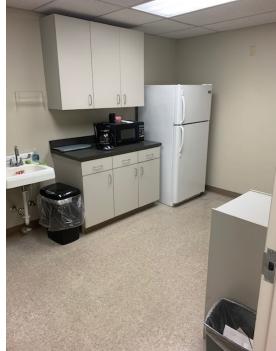

### **PROPERTY OVERVIEW**

+/- 3,000 SF Professional Office Condo for Sale or Lease

### **PROPERTY HIGHLIGHTS**

- Currently being used as an attorney's office
- (8) Hard offices
- Large Conference
- Small Conference
- Kitchen/Break Room
- Copy/Supply Room
- (2) Restrooms
- Furniture can stay if desired
- Located outside the City Limits
- Conference Rooms and Lobby renovated in 2018
- POA is responsible for Roof, Dumpster, Parking Lot, Landscaping, Management
- Taxes, Insurance, and POA estimated at \$3.87/SF