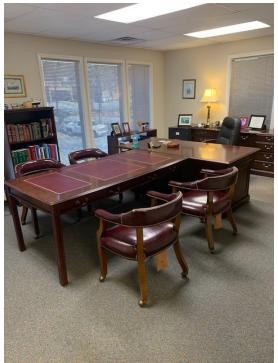

### **PROPERTY OVERVIEW**

+/- 3,000 SF Professional Office Condo for Sale or Lease

### **PROPERTY HIGHLIGHTS**

- Currently being used as an attorney's office
- (8) Hard offices
- Large Conference
- Small Conference
- Kitchen/Break Room
- Copy/Supply Room
- (2) Restrooms
- Furniture can stay if desired
- Located outside the City Limits
- Conference Rooms and Lobby renovated in 2018
- POA is responsible for Roof, Dumpster, Parking Lot, Landscaping, Management
- Taxes, Insurance, and POA estimated at \$3.87/SF