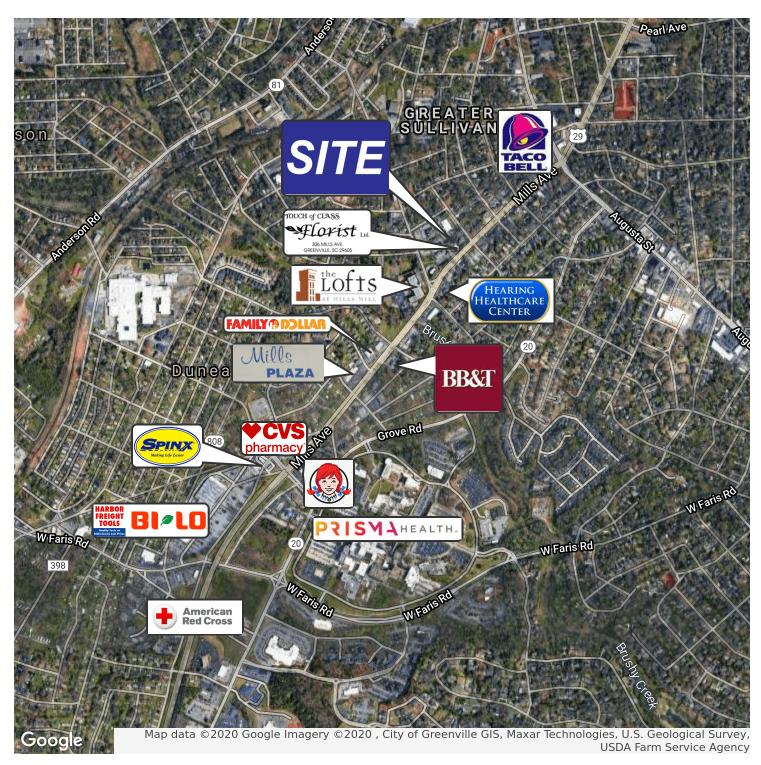

# 310 MILLS AVENUE

Suite 103 Greenville, SC 29605

**AVAILABLE SPACE** +/-3,000 SF

SALE PRICE: \$395,000

LEASE RATE: \$14/SF NNN

©2019 Coldwell Banker Real Estate LLC, dba Coldwell Banker Commercial Caine. All rights reserved. Coldwell Banker Commercial® and the Coldwell Banker Commercial logo are registered service marks owned by Coldwell Banker Real Estate LLC, dba Coldwell Banker Commercial Affiliates fully supports the principles of the Fair Housing Act and the Equal Opportunity Act. Each office is independently owned and operated. The information provided is deemed reliable, but it is not guaranteed to be accurate or complete, and it should not be relied upon as such. This information should be independently verified before any person enters into a transaction based upon it.

### **PROPERTY OVERVIEW**

+/- 3,000 SF Professional Office Condo for Sale or Lease