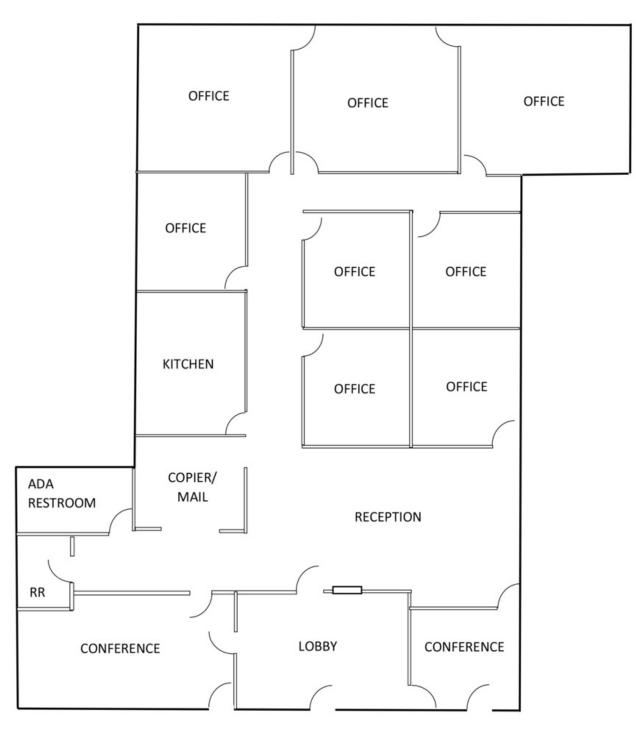

### **PROPERTY HIGHLIGHTS**

- Currently being used as an attorney's office
- (8) Hard offices
- Large Conference
- Small Conference
- Kitchen/Break Room
- Copy/Supply Room
- (2) Restrooms
- Furniture can stay if desired
- Located outside the City Limits
- Conference Rooms and Lobby renovated in 2018
- POA is responsible for Roof, Dumpster, Parking Lot, Landscaping, Management
- Taxes, Insurance, and POA estimated at \$3.87/SF