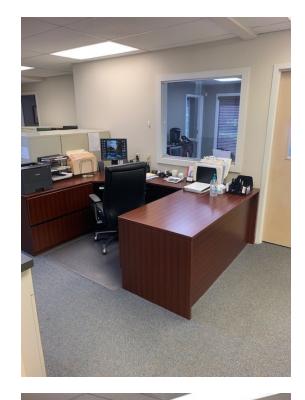

### **PROPERTY OVERVIEW**

+/- 3,000 SF Professional Office Condo for Sale or Lease

### **PROPERTY HIGHLIGHTS**

- Currently being used as an attorney's office
- (8) Hard offices
- Large Conference
- Small Conference
- Kitchen/Break Room
- Copy/Supply Room
- (2) Restrooms
- Furniture can stay if desired
- Located outside the City Limits
- Conference Rooms and Lobby renovated in 2018
- POA is responsible for Roof, Dumpster, Parking Lot, Landscaping, Management
- Taxes, Insurance, and POA estimated at \$3.87/SF