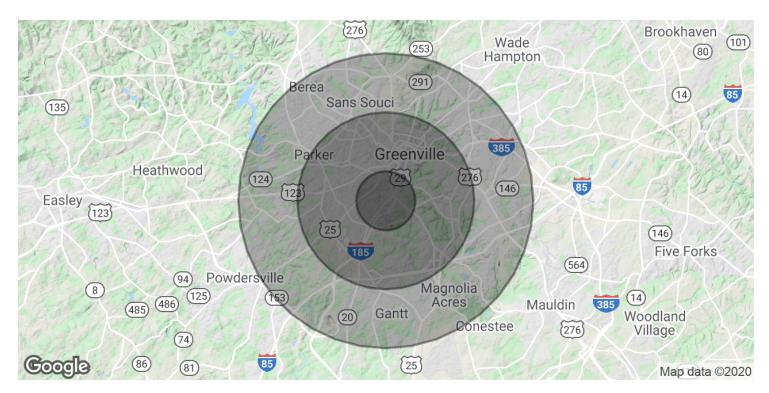

CBCCAINE.COM

Greenville, SC 29605

| POPULATION          | 1 MILE | 3 MILES | 5 MILES |
|---------------------|--------|---------|---------|
| Total Population    | 7,924  | 61,671  | 138,045 |
| Median age          | 42.7   | 38.4    | 35.7    |
| Median age (Male)   | 42.7   | 37.3    | 34.1    |
| Median age (Female) | 44.3   | 39.1    | 37.0    |
| HOUSEHOLDS & INCOME | 1 MILE | 3 MILES | 5 MILES |
|                     |        |         |         |

| HOUSEHOLDS & INCOME | 1 MILE    | 3 IVIILES | 5 MILES   |
|---------------------|-----------|-----------|-----------|
| Total households    | 3,729     | 26,875    | 56,016    |
| # of persons per HH | 2.1       | 2.3       | 2.5       |
| Average HH income   | \$61,823  | \$56,987  | \$52,381  |
| Average house value | \$270,601 | \$173,444 | \$203,726 |