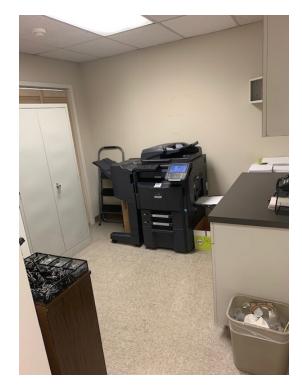

### **PROPERTY OVERVIEW**

+/- 3,000 SF Professional Office Condo for Sale or Lease

### **PROPERTY HIGHLIGHTS**

- Currently being used as an attorney's office
- (8) Hard offices
- Large Conference
- Small Conference
- Kitchen/Break Room
- Copy/Supply Room
- (2) Restrooms
- Furniture can stay if desired
- Located outside the City Limits
- Conference Rooms and Lobby renovated in 2018
- POA is responsible for Roof, Dumpster, Parking Lot, Landscaping, Management
- Taxes, Insurance, and POA estimated at \$3.87/SF